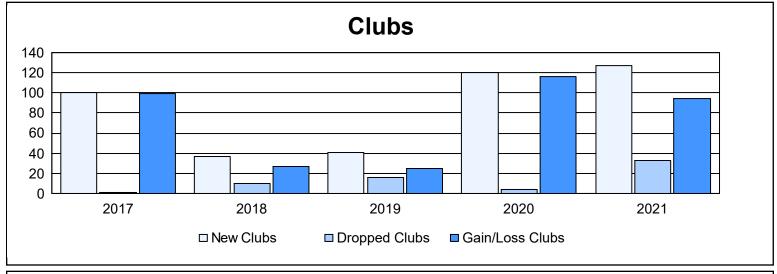

District 325B1 As of June 2021 Cumulative

| Year      | New<br>Clubs | Dropped<br>Clubs | Gain/<br>Loss<br>Clubs | New<br>Members | Charter<br>Members | Reinstate<br>Members | Transfer<br>Members | Total<br>Member<br>Added | Total<br>Members<br>Dropped | Gain/<br>Loss<br>Members |
|-----------|--------------|------------------|------------------------|----------------|--------------------|----------------------|---------------------|--------------------------|-----------------------------|--------------------------|
| 2016-2017 | 100          | 1                | 99                     | 1,337          | 2,418              | 37                   | 10                  | 3,802                    | 939                         | 2,863                    |
| 2017-2018 | 37           | 10               | 27                     | 1,885          | 1,137              | 167                  | 10                  | 3,199                    | 1,972                       | 1,227                    |
| 2018-2019 | 41           | 16               | 25                     | 933            | 1,233              | 66                   | 9                   | 2,241                    | 2,243                       | -2                       |
| 2019-2020 | 120          | 4                | 116                    | 747            | 2,653              | 55                   | 11                  | 3,466                    | 2,291                       | 1,175                    |
| 2020-2021 | 127          | 33               | 94                     | 2,524          | 3,312              | 83                   | 26                  | 5,945                    | 2,778                       | 3,167                    |
| Average   | 85           | 13               | 72                     | 1,485          | 2,151              | 82                   | 13                  | 3,731                    | 2,045                       | 1,686                    |