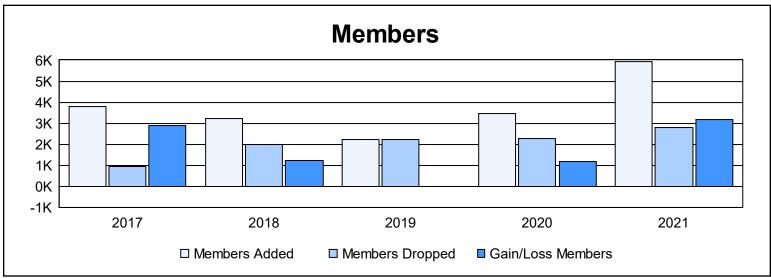

District 325B1 As of June 2021 Cumulative

| Year      | New<br>Clubs | Dropped<br>Clubs | Gain/<br>Loss<br>Clubs | New<br>Members | Charter<br>Members | Reinstate<br>Members | Transfer<br>Members | Total<br>Member<br>Added | Total<br>Members<br>Dropped | Gain/<br>Loss<br>Members |
|-----------|--------------|------------------|------------------------|----------------|--------------------|----------------------|---------------------|--------------------------|-----------------------------|--------------------------|
| 2016-2017 | 100          | 1                | 99                     | 1,337          | 2,418              | 37                   | 10                  | 3,802                    | 939                         | 2,863                    |
| 2017-2018 | 37           | 10               | 27                     | 1,885          | 1,137              | 167                  | 10                  | 3,199                    | 1,972                       | 1,227                    |
| 2018-2019 | 41           | 16               | 25                     | 933            | 1,233              | 66                   | 9                   | 2,241                    | 2,243                       | -2                       |
| 2019-2020 | 120          | 4                | 116                    | 747            | 2,653              | 55                   | 11                  | 3,466                    | 2,291                       | 1,175                    |
| 2020-2021 | 127          | 33               | 94                     | 2,524          | 3,312              | 83                   | 26                  | 5,945                    | 2,778                       | 3,167                    |
| Average   | 85           | 13               | 72                     | 1,485          | 2,151              | 82                   | 13                  | 3,731                    | 2,045                       | 1,686                    |